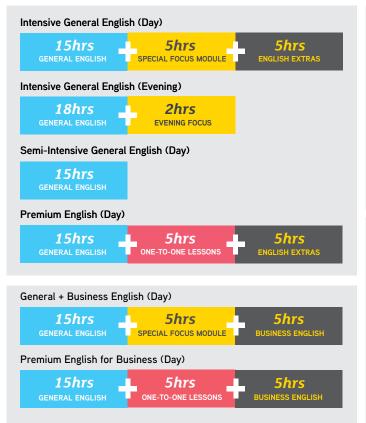

unit, course or module (not attached to a qualification) is removed or deleted, ELC Career College will ensure that all training, assessment and issuance of certification is completed within one year of the date the skill set, unit or module was removed or deleted.
- 1.13 Your rights: This agreement, and the availability of complaints and appeals processes, does not remove your right to take action under Australia's consumer protection laws. Please review our complaints and appeals processes in your student handbook: English Language Company student handbooks: bit.ly/ELCHandbookDay: bit.ly/ELCHandbookEvening; ELC Career College student handbook: bit.ly/ELC\_CC\_Handbook

# 2. Conditions applicable to students enrolling at English Language Company

2.1 Weekly hours delivered face-to-face:





Note that, in addition to the above, all students have access to 2 hours of optional conversation class per week.

- 2.2 Minimum level: Our General English program can cater to all levels, from beginner to proficient, but it cannot cater to zero beginners. For more information on identifying zero beginners who cannot enrol at English Language Company, please refer to: bit.ly/ELCBeginnerStudent. All other courses, including General + Business English, English for Academic Purposes, Cambridge Exam Preparation and IELTS Exam Preparation courses require a higher minimum level of English. You should show evidence of your level upon enrolment or complete the ELC pre-course test. English Language Company retains the right to transfer your enrolment to a different course if your level of Engli