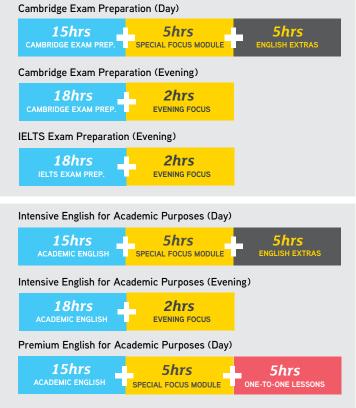

it, course or module (not attached to a qualification) is removed or deleted, ELC Career College will ensure that all training, assessment and issuance of certification is completed within one year of the date the skill set, unit or module was removed or deleted.
- 1.13 Your rights: This agreement, and the availability of complaints and appeals processes, does not remove your right to take action under Australia's consumer protection laws. Please review our complaints and appeals processes in your student handbook: English Language Company student handbooks: bit.ly/ELCHandbookDay: bit.ly/ELCHandbookEvening; ELC Career College student handbook: bit.ly/ELC\_CC\_Handbook

# 2. Conditions applicable to students enrolling at English Language Company

2.1 Weekly hours delivered face-to-face:





Note that, in addition to the above, all students have access to 2 hours of optional conversation class per week.

- 2.2 Minimum level: Our General English program can cater to all levels, from beginner to proficient, but it cannot cater to zero beginners. For more information on identifying zero beginners who cannot enrol at English Language Company, please refer to: bit.ly/ELCBeginnerStudent. All other courses, including General + Business English, English for Academic Purposes, Cambridge Exam Preparation and IELTS Exam Preparation courses require a higher minimum level of English. You should show evidence of your level upon enrolment or complete the ELC pre-course test. English Language Company retains the right to transfer your enrolment to a different course if your level of English